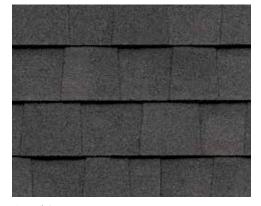

# LANDMARK® COLOR PALETTE

Silver Birch

Cobblestone Gray

Georgetown Gray

Pewter

Moiré Black

Charcoal Black

Resawn Shake