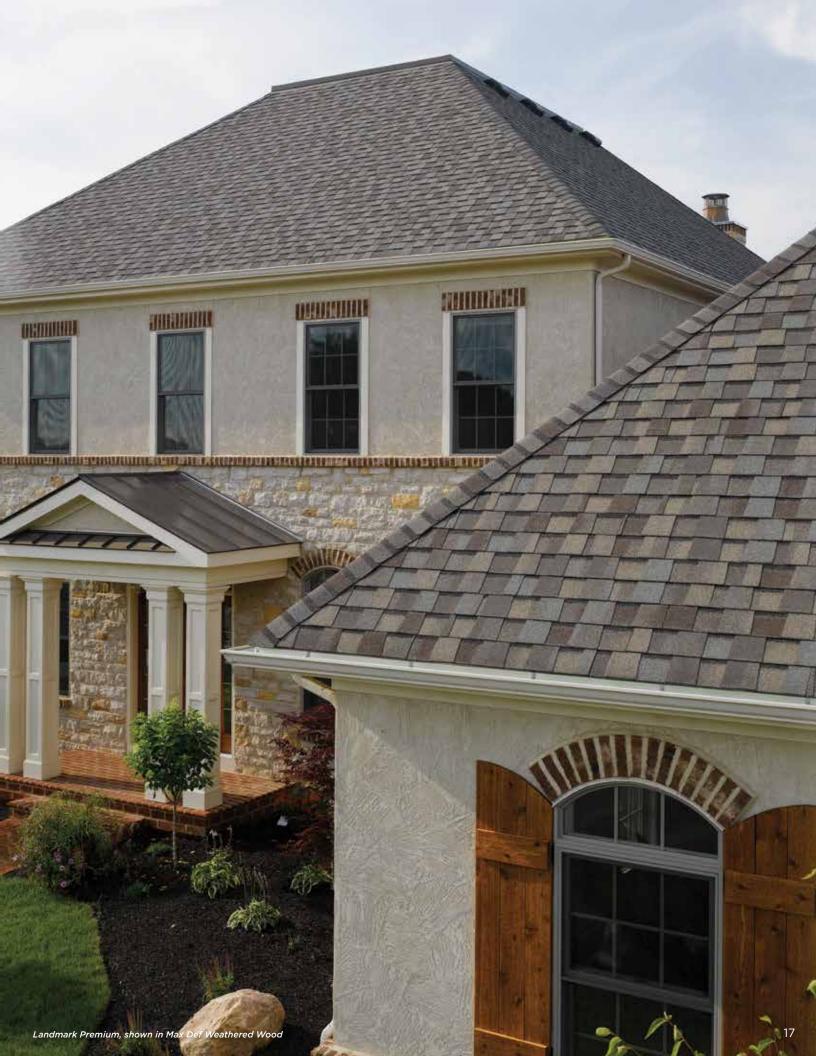

Landmark Premium, shown in Max Def Weathered Wood

# LANDMARK® PREMIUM

A sophisticated look, brilliantly executed. Our Premium line is engineered to protect, enhance and endure.

- Outclasses ordinary roofing in both appearance and performance
- Tough two-piece laminated fiberglass-based construction
- Features Max Def colors for a deeper, richer mixture of surface granules