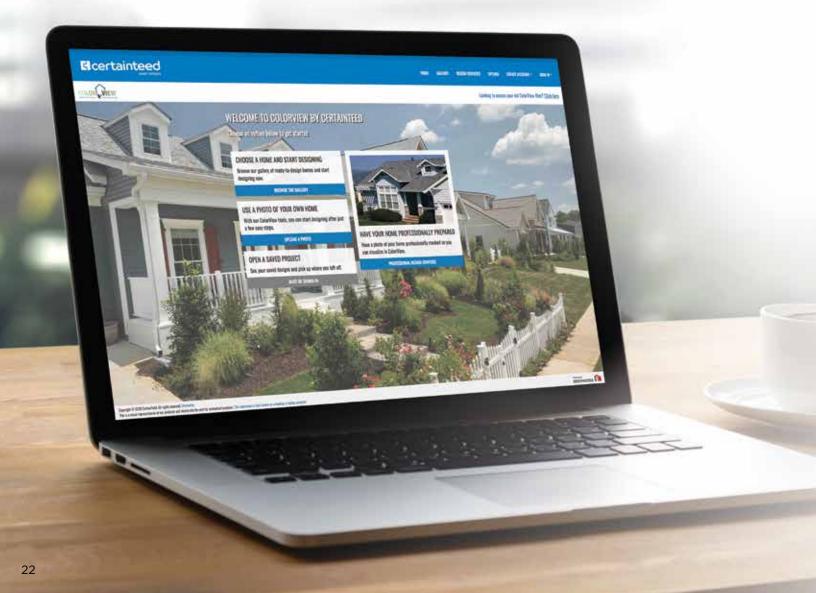

# The ColorView Visualizer: Design your Dream Home with the Click of a Mouse

CertainTeed created the ColorView tool to help homeowners bring their creative vision to reality.

Just look through a photo library of homes to choose one that looks most like your own. Then click on the roof to easily switch designs and see what CertainTeed product looks best. You can choose from hundreds of different roofing design and color combinations, and even add roof accents in different colors. All before anyone raises a hammer.

Want to visualize different roofing styles on your own home? You can upload photos to ColorView and have them digitally masked by one of our design professionals, or use DIY mode to upload and mask your own photos.

Plus, you can print or share your ColorView photos with family and friends to get their feedback. Visit **colorview.certainteed.com** and get started.