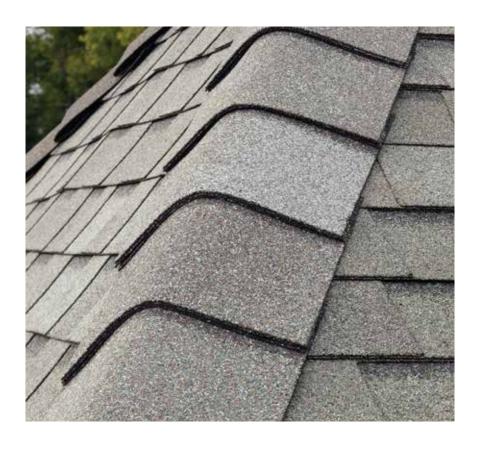

# Nail Trak®

Fast, Accurate, Visible

The new and improved **Nail**Trak nailing line, a feature on CertainTeed designer shingles.

Now **Nail***Trak* is brighter than ever before, with high-visibility lines that stand out whether it's daybreak or dusk.

**Nail***Trak* removes the guesswork with three separately defined lines, creating a large area to guide your nailing and a smaller area for extreme steep-slope applications.