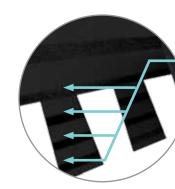

## CertaSea/®

**Uplift Protection** 

**Certa**Seal® is a fast-activating modified asphalt sealant with a 20-year record of proven performance. Designed to seal shingles together upon installation, it protects roofs from wind uplift and shingle blow-off so that homes stay safe and dry. It's also engineered to remain flexible after installation, unlike harder sealants that can dry out and crack over time.