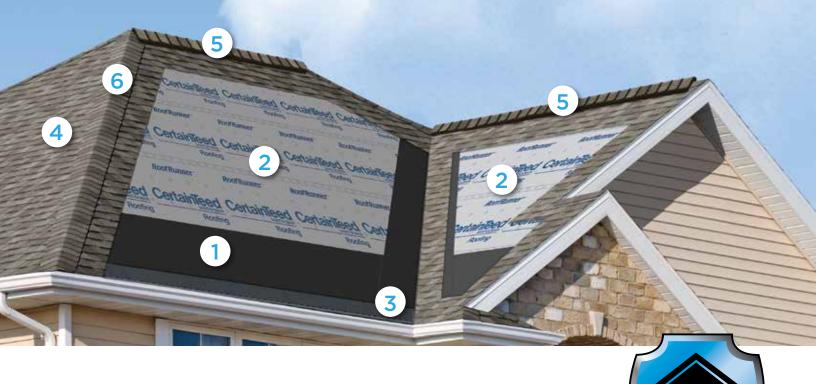

# Integrity Roof System™

A COMPLETE APPROACH TO LONG LASTING BEAUTY AND PERFORMANCE

With as much care as you take in selecting the right contractor, choosing the right roof system is equally as important. A CertainTeed Integrity Roof System combines key elements that help ensure you have a well-built roof for long-lasting performance.

### Waterproofing Underlayment

The first step in your defense against the elements. Self-adhering underlayment is installed at vulnerable areas of your roof to help prevent leaks from wind-driven rain and ice dams.

# 2. Water-Resistant Underlayment

Provides a protective layer over the roof deck and acts as a secondary barrier against leaks.

# 3. Starter Shingles

Starter Shingles are the first course of shingles that are installed and designed to work in tandem with the roof shingles above for optimal shingle sealing and performance.

# 4. Shingles

Choose from a variety of Good-Better-Best styles to complement any roof design and fit your budget.

# 5. Ventilation

A roof that breathes is shown to perform better and last longer. Ridge Vents, in combination with Intake Vents, allow air to flow on the underside of your roof deck, keeping the attic cooler in the summer and drier in the winter.

# 6. Hip & Ridge Caps

Available in numerous profiles, these accessories are used on the roof's hip and ridge lines for a distinctive finishing touch to your new roof.

learn more at:

certainteed.com/roofing