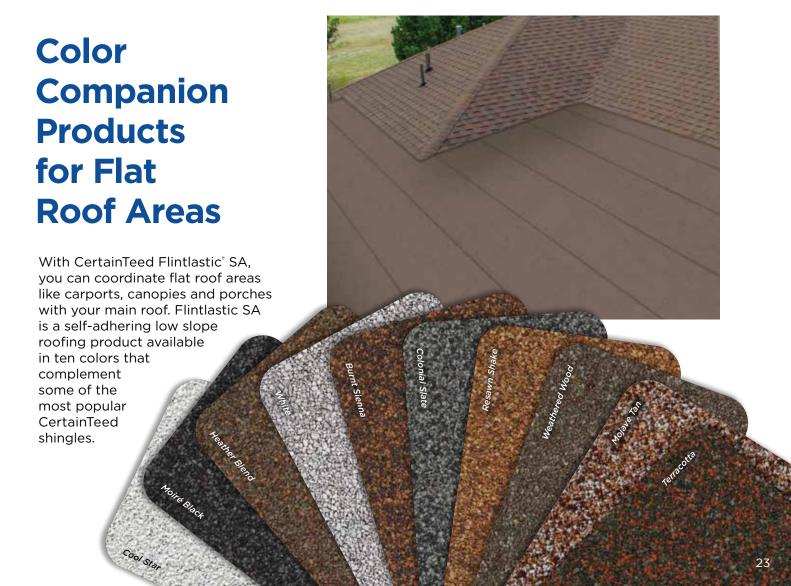

# Add a Little Accent to Your Roof

The visually impactful choice for capping the hips and ridges of your roof, CertainTeed's Cedar Crest\* accessory shingles will complement or match any shingle in the Landmark Series. For a low-profile hip and ridge look, CertainTeed also offers Shadow Ridge\* accessory shingles.