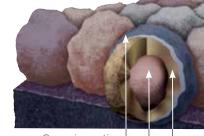

# **Streak**Fighter®

Algae Resistance

The ultimate in stain protection.

Those streaks you see on other roofs in your neighborhood? That's algae, and it's a common eyesore on roofing throughout North America. CertainTeed's **Streak**Fighter technology uses the power of science to repel algae before it can take hold and spread. **Streak**Fighter's granular blend includes naturally algae-resistant copper, helping your roof maintain its curb appeal and look beautiful for years to come.

### Granule with Streak Fighter Technology