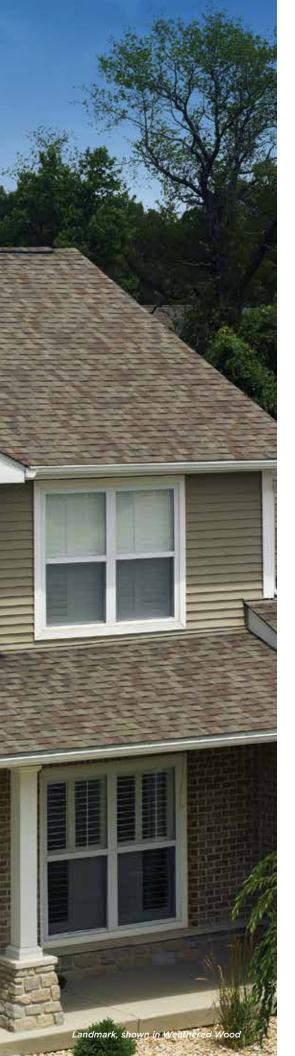

# Nail Trak®

Fast, Accurate, Visible

The new and improved **Nail**Trak nailing line, a feature on CertainTeed designer shingles.

Now **Nail***Trak* is brighter than ever before, with high-visibility lines that stand out whether it's daybreak or dusk.

**Nail***Trak* removes the guesswork with three separately defined lines, creating a large area to guide your nailing and a smaller area for extreme steep-slope applications.