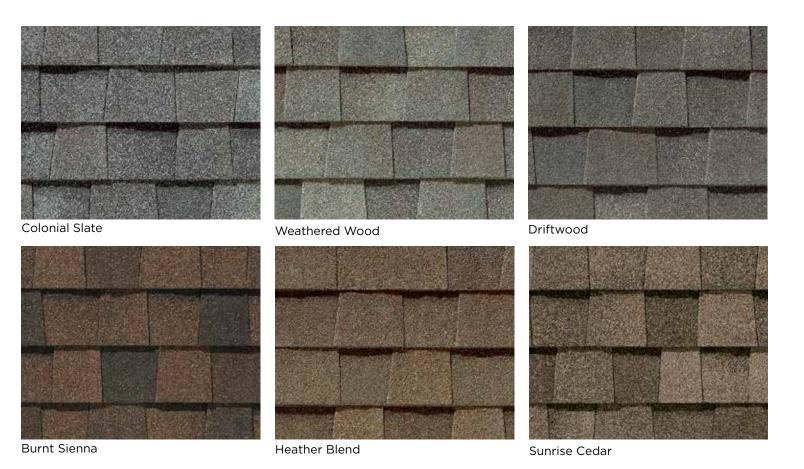

# LANDMARK® PRO COLOR PALETTE

Max Def Pewter

Max Def Moiré Black

Max Def Resawn Shake

Max Def Mojave Tan

Max Def Burnt Sienna

Max Def Colonial Slate

Max Def Weathered Wood

Max Def Driftwood

Max Def Espresso

Max Def Heather Blend

Max Def Shenandoah

Max Def Coastal Blue

Max Def Red Oak