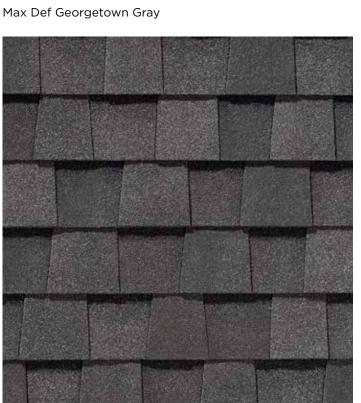

# LANDMARK® COLOR PALETTE

Silver Birch

Cobblestone Gray

Georgetown Gray

Pewter

Moiré Black

Charcoal Black

Resawn Shake